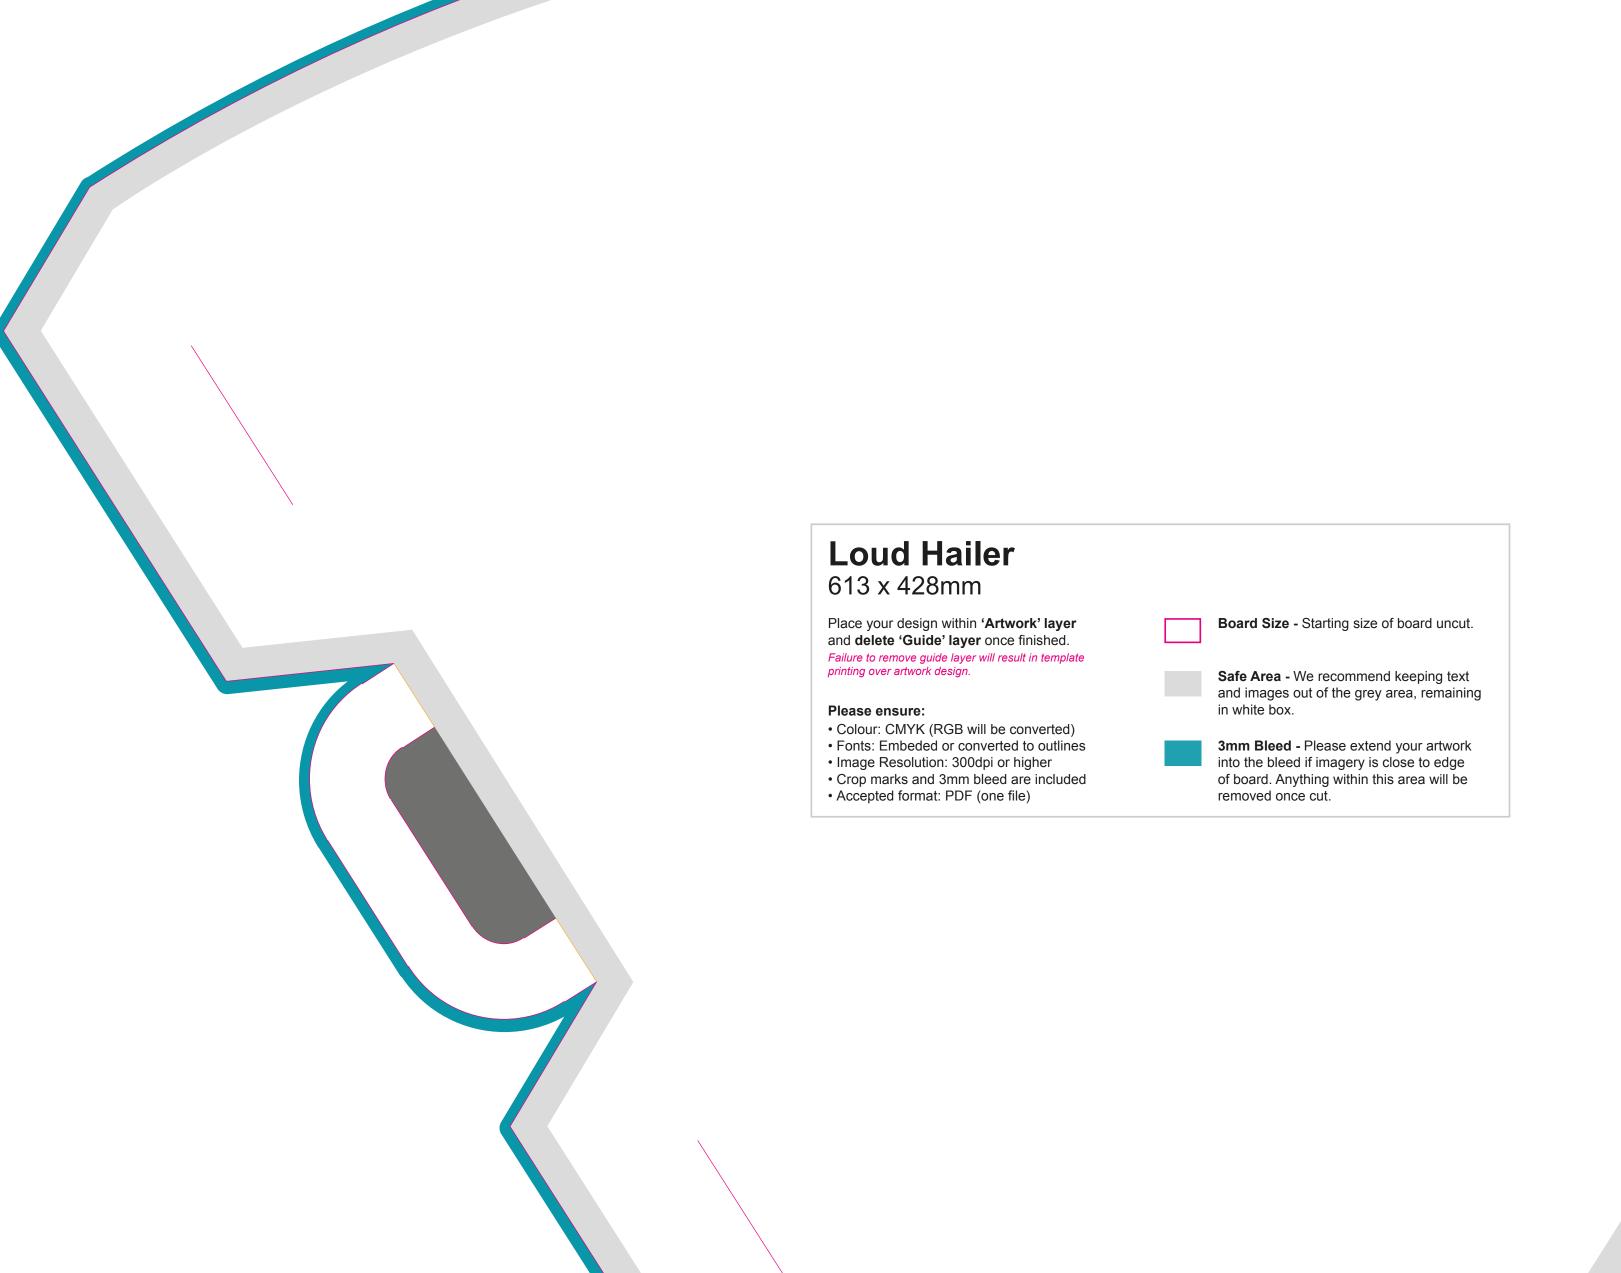

Place your design within 'Artwork' layer and delete 'Guide' layer once finished. Failure to remove guide layer will result in template printing over artwork design.

## Please ensure:

- Colour: CMYK (RGB will be converted)
  Fonts: Embeded or converted to outlines
  Image Resolution: 300dpi or higher
  Crop marks and 3mm bleed are included
  Accepted format: PDF (one file)

- **Board Size -** Starting size of board uncut.
- Safe Area We recommend keeping text and images out of the grey area, remaining in white box.
- **3mm Bleed -** Please extend your artwork into the bleed if imagery is close to edge of board. Anything within this area will be removed once cut.